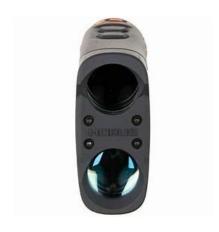

## HORUS LASER RANGE FINDER

**SKU:** C4-SN-N-1254

Our advanced Laser Range Finder designed to elevate your precision targeting capabilities.

**Read More** 