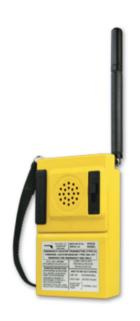

## 500 SERIES PERSONAL LOCATOR BEACON

**SKU:** C4-SL-N-0689

Fully compatible with major search & rescue equipment, the PLB is a one-piece unit with the transmitter housed as a replaceable battery pack.

Read More