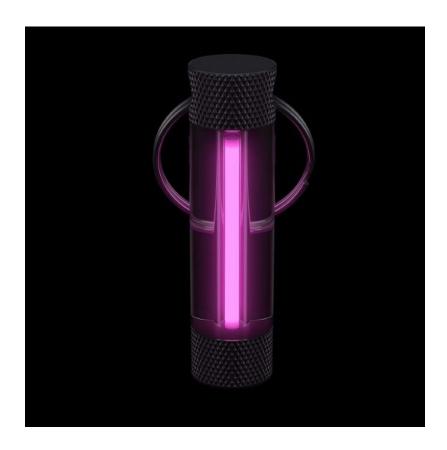

## **FIREFLY**

**SKU:** C4-SL-N-0960

These eye-catching self-luminous markers incorporate all the valuable features of Glowrings but are designed in a compact and attractive form.

Read More