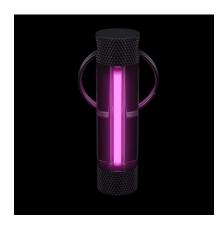

## **FIREFLY**

**SKU:** C4-SL-N-0960

These eye-catching self-luminous markers incorporate all the valuable features of Glowrings but are designed in a compact and attractive form.

Read More