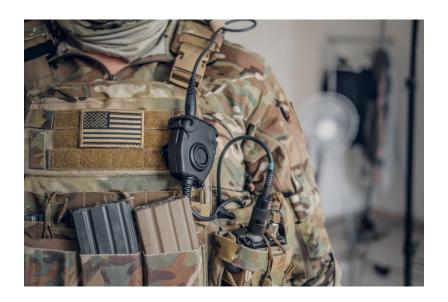

## 500 SERIES PERSONAL LOCATOR BEACON

**SKU:** C4-SL-N-0689

Fully compatible with major search & rescue equipment, the PLB is a one-piece unit with the transmitter housed as a replaceable battery pack.

Read More