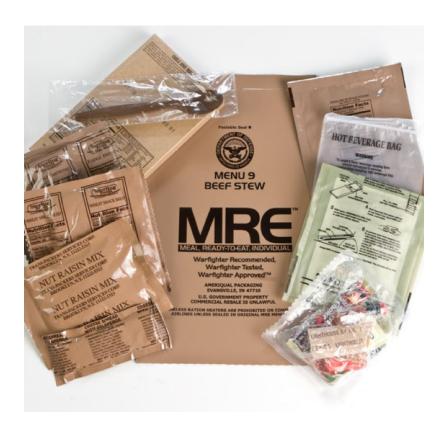

## **MRE**

**SKU:** SE-FO-N-0780

These entrees are US military MRE items. Each will store for a minimum of 5 years, require no water or cooking, and can be eaten hot or cold.

Read More