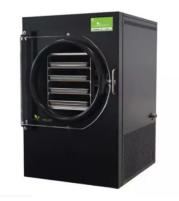

## **FREEZE DRYER**

**SKU:** SE-FO-N-1170

Featuring a three-quarter-inch plexiglass door, high-density insulation, and Smart Freeze technology, process 1,450 pounds of fresh food per year.

Read More