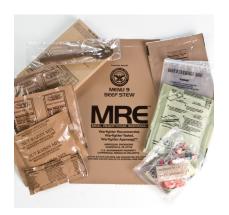

## **MRE**

**SKU:** SE-FO-N-0780

These entrees are US military MRE items. Each will store for a minimum of 5 years, require no water or cooking, and can be eaten hot or cold.

Read More