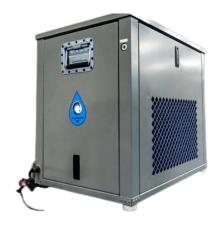

## ATMOSPHERIC WATER **GENERATOR**

**SKU:** SE-WA-C-1890

The T-50 is a small-scale atmospheric water generator.

**Read More** 