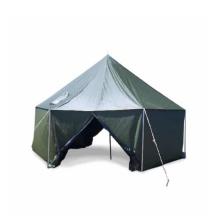

#### **MEDIUM GP TENT**

**SKU:** SE-SH-N-0457

The Medium GP tent is a US milspec tent that is ideal for sheltering a small unit, storing supplies, or protecting a command post from the elements.

Read More

#### **OPERATIONS TENT**

**SKU:** SE-SH-N-0510

Our Operational Squad US Milspec Tent is built with tall walls to maximize available space for monitors, radios, and other command control equipment.

## TROOP TENT (SQUAD SIZE)

**SKU:** SE-SH-N-0300

Our Squad Tent is the US MilSpec Small General Purpose Tent designed to withstand harsh field conditions and environments while accommodating larger groups.