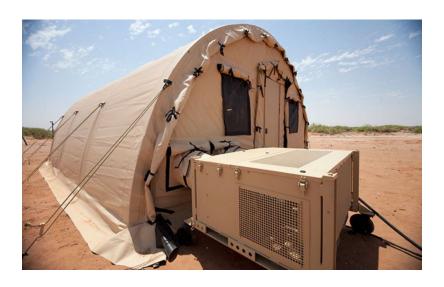

# ENVIRONMENTAL CONTROL UNIT (ECU)

**SKU:** SE-SH-N-0904

The Alaska ECU was designed specifically for military applications to provide an unmatched level of troop comfort in environments requiring heat or AC.