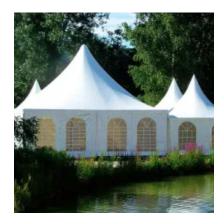

#### **MOSQUE TENT**

**SKU:** SE-SH-N-0511

Built with tall vaulted ceilings and high sides, this tent is well constructed and big enough for formal events, gatherings, a worship center, or ceremonies.

Read More