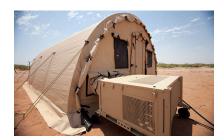

# ENVIRONMENTAL CONTROL UNIT (ECU)

**SKU:** SE-SH-N-0904

The Alaska ECU was designed specifically for military applications to provide an unmatched level of troop comfort in environments requiring heat or AC.

**Read More** 