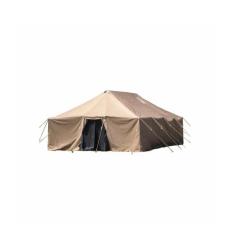

## CANVAS WALL TENT

**SKU:** SE-SH-N-1789

The canvas wall tents are made of 10.38 oz. preshrunk marine grade army duck canvas treated with sun forger to make it water and mildew resistant.