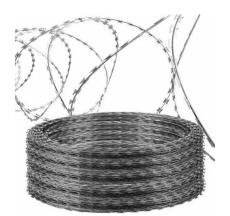

#### **CONCERTINA WIRE**

**SKU:** SE-SH-N-0575

Concertina wire, or Dannert wire, is a type of barbed or razor wire formed in large coils for expansion like a concertina, most often to form obstacles.

Read More