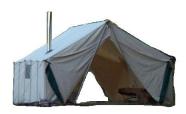

## CANVAS WALL TENT

**SKU:** SE-SH-N-1789

The canvas wall tents are made of 10.38 oz. preshrunk marine grade army duck canvas treated with sun forger to make it water and mildew resistant.