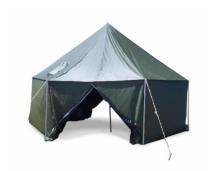

#### **MEDIUM GP TENT**

**SKU:** SE-SH-N-0457

The Medium GP tent is a US milspec tent that is ideal for sheltering a small unit, storing supplies, or protecting a command post from the elements.

Read More

#### **OPERATIONS TENT**

**SKU:** SE-SH-N-0510

Our Operational Squad US Milspec Tent is built with tall walls to maximize available space for monitors, radios, and other command control equipment.