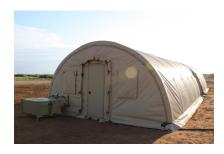

#### ALASKA XP SHELTER SYSTEM

**SKU:** SE-SH-N-0717

The Alaska XP Shelter System is a rapidly deployable military shelter solution durable and capable of being fully operational in less than 10 minutes.