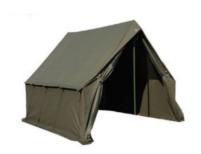

#### **OPERATIONS TENT**

**SKU:** SE-SH-N-0510

Our Operational Squad US Milspec Tent is built with tall walls to maximize available space for monitors, radios, and other command control equipment.