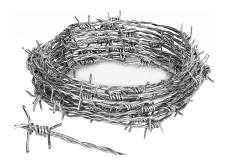

#### **BARBED WIRE**

**SKU:** SE-SH-N-0556

Barbed Wire, a robust and reliable solution designed for perimeter security and controlled access. Crafted from high-quality materials, our barbed wire provides a deterrent against unauthorized entry, ensuring the safety and protection of your assets.