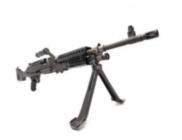

#### M249 SQUAD AUTOMATIC WEAPON

**SKU:** WS-MG-E-0788

The M249 Squad Automatic Weapon, or SAW, is a portable, gas operated, magazine or disintegrating metal link-belt fed, light machine gun with fixed headspace and quick change barrel feature