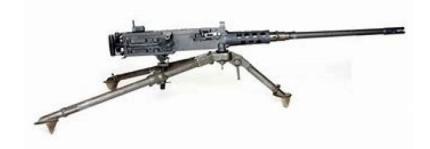

### M240 MACHINE GUN

SKU: WS-MG-E-0307

The M240 Machine Gun is a beltfed, gas-operated medium machine guns that is chambered for the  $7.62 \times 51$ mm NATO cartridge.

Read More