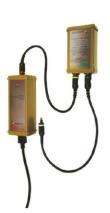

#### SOLDIER POWER MANAGER

**SKU:** C4-PW-N-1751

The Squad Power Manager (SPM-622) can power equipment and recharge batteries simultaneously scavenging from any available source.

Read More