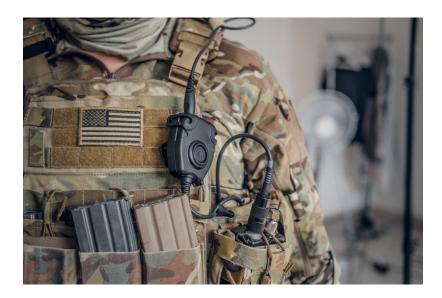

#### SOLDIER POWER MANAGER

**SKU:** C4-PW-N-1751

The Squad Power Manager (SPM-622) can power equipment and recharge batteries simultaneously scavenging from any available source.

Read More