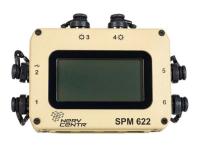

#### SOLDIER POWER MANAGER

**SKU:** C4-PW-N-1751

The Squad Power Manager (SPM-622) can power equipment and recharge batteries simultaneously scavenging from any available source.

Read More