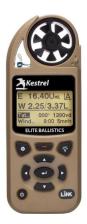

#### KESTREL WIND METER

SKU: C4-SN-N-0804

The Kestrel 5700 Elite Weather Meter with Applied Ballistics is a comprehensive weather meter for measurement of primary environmental conditions.

Read More