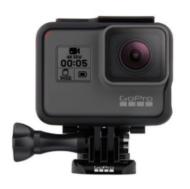

### GOPRO HERO CAMERA

**SKU:** C4-SN-N-0813

Ruggedized and ready for adventure, the GoPro HERO5 Black action camera can be taken to the skies, over rough terrain, and underwater without flinching.