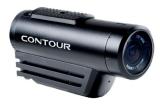

## **ROAM CAMERA**

**SKU:** C4-SN-N-0735

The ROAM3 Camera is a rugged, waterproof, and shockproof video camera meant to be taken out in even the roughest conditions.