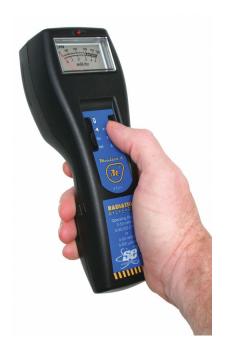

## RADIATION DETECTOR

**SKU:** C4-SN-E-1123

Radiation Alert M4 Monitor Radiation Detector general purpose survey meter can detect alpha, beta, gamma, and X-rays over 3 selectable ranges.

Read More

×