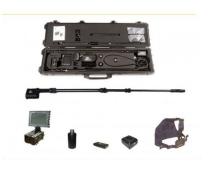

## LASER TARGET LOCATOR

**SKU:** C4-SN-E-1164

The SENTINEL LTL is the most effective human-portable, multifunctional target location system with a tripod for steady and reliable operation.

CM160 REMOTE IMAGING MAST SYSTEM