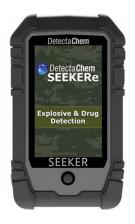

## SEEKERE

#### **SKU:** C4-SN-E-1392

The SEEKERe MDK (Multiple Detection kit) represents the cutting edge in portable detection, engineered to be the go-to handheld detector for world forces.

Read More