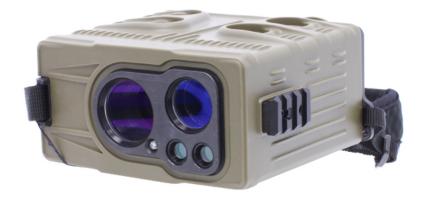

## LASER TARGET LOCATOR

**SKU:** C4-SN-E-1164

The SENTINEL LTL is the most effective human-portable, multifunctional target location system with a tripod for steady and reliable operation.

CM160 REMOTE IMAGING MAST SYSTEM