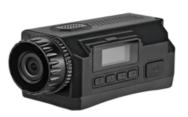

## **HELMET CAMERA**

**SKU:** C4-SN-N-1892

Packed with cutting-edge features, including a high-speed processor, Ambarella S5L chip, and Smart HEVC technology, the TV-300 ensures outstanding recording quality and robust performance.