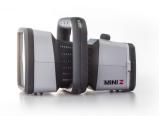

## MINI Z

#### SKU: C4-SN-E-0562

Our MINI Z Imaging System is the world?s first hand-held imaging system, it seamlessly highlights organic threats and contraband in hard to reach places.