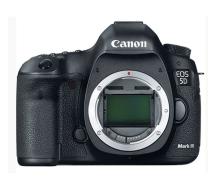

## DIGITAL CAMERA SYSTEMS

**SKU:** C4-SN-N-1385

The Canon 5260B002 EOS 5D Mark III 22.3MP Digital SLR Camera Body features supercharged EOS performance and full frame, highresolution image capture.