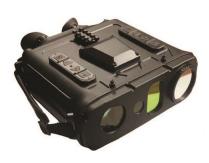

## LASER TARGET LOCATOR

**SKU:** C4-SN-E-1164

The SENTINEL LTL is the most effective human-portable, multifunctional target location system with a tripod for steady and reliable operation.

CM160 REMOTE IMAGING MAST SYSTEM

SKU: C4-SN-N-0247

In the CM160 Remote Imaging Mast System, various EQ, IR, and Laser Sensors allow a customizable solution no matter how you intend to use it.