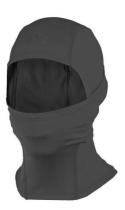

## SURVEILLANCE CAMERA SYSTEM

**SKU:** C4-SN-N-0812

Protect your face and neck in hot weather from the burning sun that can blister your skin with the UA Tactical Hood that converts to a neck gaiter.

Read More