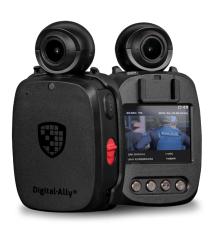

## **HELMET CAMERA**

**SKU:** C4-SN-N-1892

Packed with cutting-edge features, including a high-speed processor, Ambarella S5L chip, and Smart HEVC technology, the TV-300 ensures outstanding recording quality and robust performance.