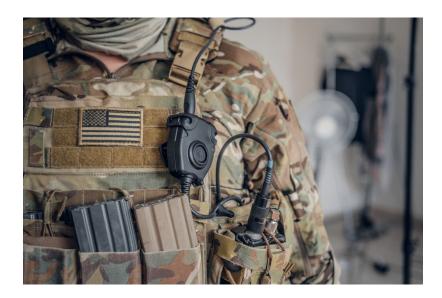

## **BODY CAMERA**

**SKU:** C4-SN-C-1848

LD Systems offers a variety of Body-Worn Cameras, with the capability for live-streaming and options for worn screens as well.