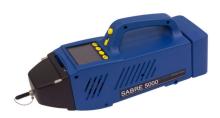

#### **SKU:** C4-SN-E-1392

The SEEKERe MDK (Multiple Detection kit) represents the cutting edge in portable detection, engineered to be the go-to handheld detector for world forces.

Read More