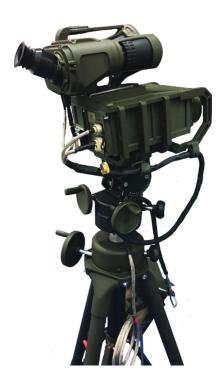

## LASER TARGET LOCATOR

**SKU:** C4-SN-E-1164

The SENTINEL LTL is the most effective human-portable, multifunctional target location system with a tripod for steady and reliable operation.

CM160 REMOTE IMAGING MAST SYSTEM