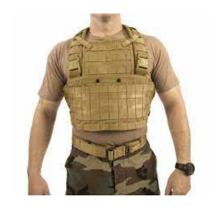

#### **LPCH**

**SKU:** FG-LC-N-1363

This fully-adjustable lightweight plate carrier features multiple rows of S.T.R.I.K.E. webbing for attaching pouches, holsters, or accessories.