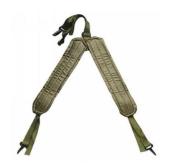

## **LC-2 SUSPENDERS**

**SKU:** FG-LC-N-0208

MIL-SPEC GI Spec LC-II Suspenders are made to the same specs as the original US military version with rugged and durable nylon material.