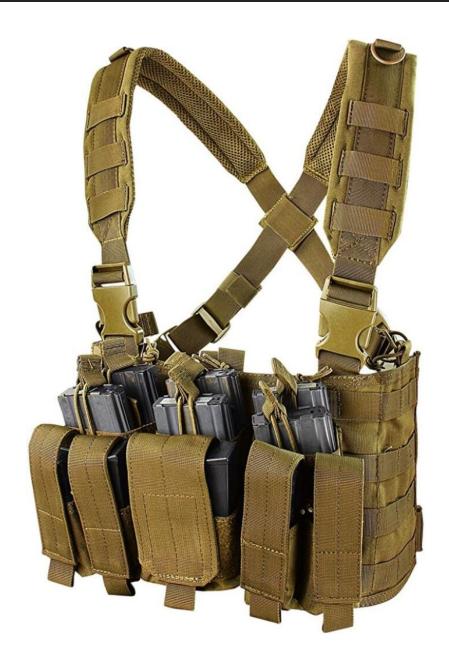

# **CHEST RIG**

**SKU:** FG-LC-N-0008

The simple and light Chest Rig is designed with a MOLLE panel for flexibility and adjustable straps and pockets this is the necessity for combat readiness.

Read More

## **USMC CHEST RIG**

**SKU:** FG-LC-N-0370

The USMC Chest Rig incorporates 6 external M16/M4 magazines, 2 accessory pouches for additional equipment, and 3 internal pouches.