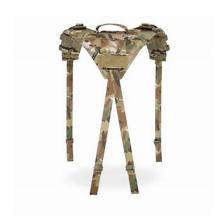

#### **AVS PADDED YOKE**

**SKU:** FG-LC-N-1253

Our AVS PADDED YOKE allows you to turn the AVS DETACHABLE CHEST RIG into a standalone rig to be used used in conjunction with any of our AVS Plate Bags.

Read More