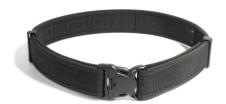

## LIGHT ASSAULTERS BELT

**SKU:** FG-LC-N-0114

Designed with USA made raw materials, our Light Assaulter Belt has a unique inner belt with an outer attachable belt of heavy duty velcro for patrols.

Read More