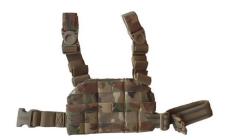

## **DROP LEG PANEL**

**SKU:** FG-LC-N-0132

Our Drop Leg Panel makes the most of the spot featuring a "Y" harness configuration, quick detach buckles, padding, and S.T.R.I.K.E.® webbing.

Read More