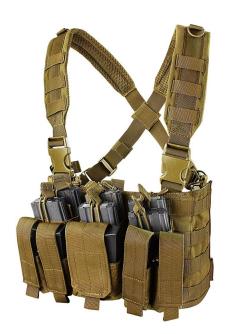

# **CHEST RIG**

**SKU:** FG-LC-N-0008

The simple and light Chest Rig is designed with a MOLLE panel for flexibility and adjustable straps and pockets this is the necessity for combat readiness.

Read More

## **USMC CHEST RIG**

**SKU:** FG-LC-N-0370

The USMC Chest Rig incorporates 6 external M16/M4 magazines, 2 accessory pouches for additional equipment, and 3 internal pouches.