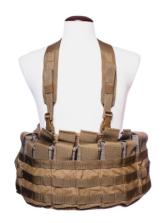

# **CHEST RIG**

**SKU:** FG-LC-N-0008

The simple and light Chest Rig is designed with a MOLLE panel for flexibility and adjustable straps and pockets this is the necessity for combat readiness.

Read More