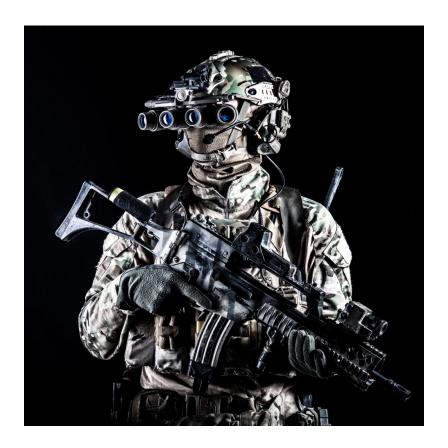

#### **CHEST HARNESS**

**SKU:** FG-LC-N-1304

Crafted from high-quality materials, the chest harness is built to withstand the rigors of military and tactical use.

Read More