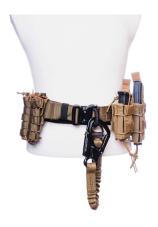

## LIGHT ASSAULTERS BELT

**SKU:** FG-LC-N-0114

Designed with USA made raw materials, our Light Assaulter Belt has a unique inner belt with an outer attachable belt of heavy duty velcro for patrols.

Read More