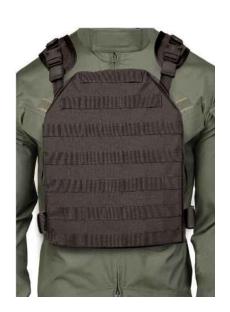

#### **LPCH**

**SKU:** FG-LC-N-1363

This fully-adjustable lightweight plate carrier features multiple rows of S.T.R.I.K.E. webbing for attaching pouches, holsters, or accessories.