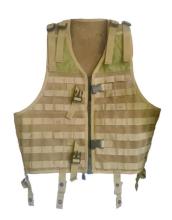

# MESH LOAD BEARING VEST

**SKU:** FG-LC-N-0293

This LBV is designed for maximum durability and breathability in hot climates while meant to be sported primarily for situations where armor is not worn.