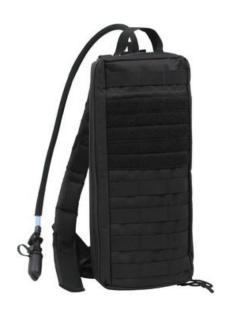

#### SLICK HYDRO PACK

#### **SKU:** FG-PA-N-0472

The LD Slick Hydration Pack is a reliable and durable pack designed for mobile water needs with an external fill feature allowing for easy access.

Read More