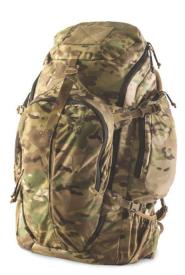

### **BERGEN 65**

#### **SKU:** FG-PA-N-0015

Originally developed for the British Armed Forces and based on a timeless design used by militaries worldwide the BERGEN 65L is now available beyond Europe.

Read More