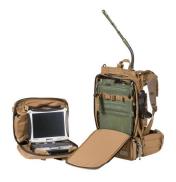

### MR COMM 4

#### **SKU:** FG-PA-N-0693

The COMM 3s main radio compartment secures the PRC117F or G variants, PRC119F, 152s, or ASIP radios and can be carried alone with built-in shoulder straps.