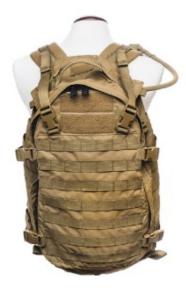

# LIGHT ASSAULT PACK

**SKU:** FG-PA-N-0009

A classic assault pack with modern lightweight and nonporous materials. Internal straps, mesh pockets and a hydration reservoir make this ideal for packing.