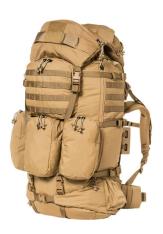

### **MR BLACKJACK**

**SKU:** FG-PA-N-0559

Designed after USSOCOM packs, the SPEAR RECCA features a light, carbon frame, Dyneema-CORDURA laminate, IR-compliant zippers, and light bolsters.

Read More