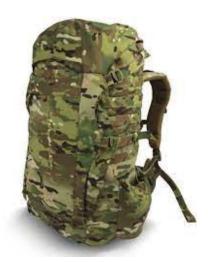

### **BERGEN 65**

#### **SKU:** FG-PA-N-0015

Originally developed for the British Armed Forces and based on a timeless design used by militaries worldwide the BERGEN 65L is now available beyond Europe.

Read More