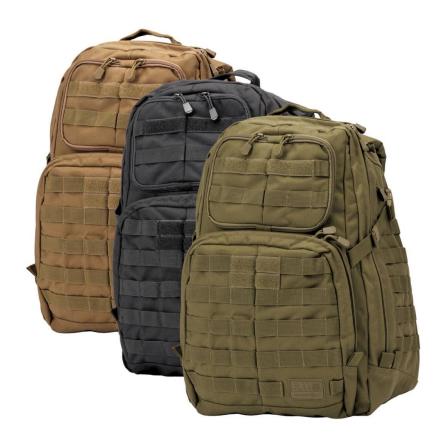

# MOLLE II 3-DAY ASSAULT

**SKU:** FG-PA-N-1613

Our MOLLE II 3-Day Assault Pack is made with a simple yet versatile design to help carry all your essential supplies and gear for a 3day excursion.