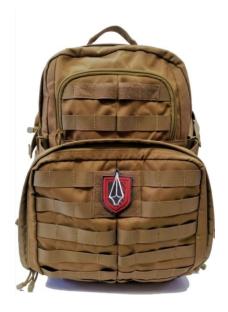

# LIGHT ASSAULT PACK

**SKU:** FG-PA-N-0009

A classic assault pack with modern lightweight and nonporous materials. Internal straps, mesh pockets and a hydration reservoir make this ideal for packing.