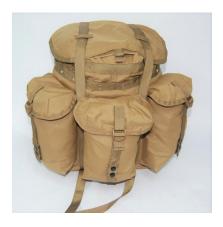

#### **ALICE PACK**

#### **SKU:** FG-PA-N-0452

Our take on the classic, medium rucksack with the simplicity to go the distance, the ALICE Pack carries all the gear and is rugged enough for the journey.

#### Read More