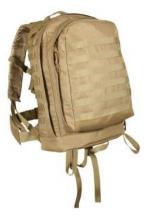

# MOLLE II 3-DAY ASSAULT

**SKU:** FG-PA-N-1613

Our MOLLE II 3-Day Assault Pack is made with a simple yet versatile design to help carry all your essential supplies and gear for a 3day excursion.