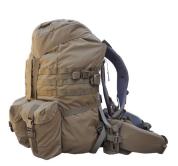

# ALAIKTIFA LARGE PACK

**SKU:** FG-PA-N-0404

The Alaiktifa Pack is a large, internal frame sustainment pack fit for three to five day missions.

Read More

**SKU:** FG-PA-N-0406

Read More

The Shasie is a large sustainment pack fit for three to five day missions. FEATURES: External MOLLE webbing. U-zip for easy access to main compartment Velcro panel on cap 65 L volume Compatible with ALICE and Outwest frames Drawstring top closure with buckle-fastened cap for added security Side bottle pockets for quick access to hydration Internal mesh zipper pocket on each side for hydration bladders Internal mesh zipper on U-zip flap for keeping selected items easily accessible