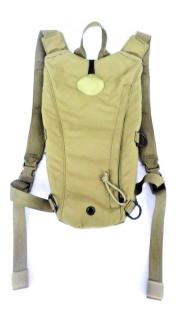

### CLASSIC HYDRATION PACK

**SKU:** FG-PA-N-1611

The CLASSIC HYDRATION CARRIER is built to transport water while on the go, ideal for anyone in the field or planning to be outdoors for an extended time.

Read More