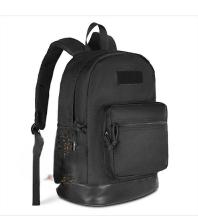

#### BASIC

#### **SKU:** FG-PA-N-0480

LD Systems' basic backpack uses light materials perfect for everyday use with a modern design of multiple pockets providing great utility and functionality.