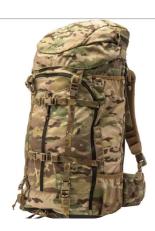

### **BERGEN 65**

#### **SKU:** FG-PA-N-0015

Originally developed for the British Armed Forces and based on a timeless design used by militaries worldwide the BERGEN 65L is now available beyond Europe.

Read More