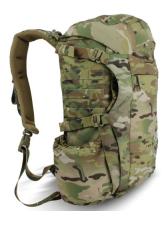

#### **HURON 46L**

**SKU:** FG-PA-N-1322

The Huron 46L (Top Loading & Front) Assaulters Sustainment Pack - MOLLE is low profile and versatile with exceptionally advanced attributes.

Read More

#### **HURON 32L**

**SKU:** FG-PA-N-1323

The Huron 32L (Top Loading & Front) Assaulters Sustainment Pack MOLLE is low profile and extremely versatile with exceptionally advanced attributes.

×

×