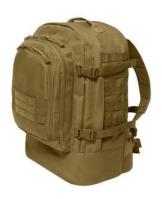

## SKIRMISH

**SKU:** FG-PA-N-1612

Skirmish 3-Day Assault Backpack offers ample storage with a lowprofile design, ideal for military, tactical, public safety professionals, and survivalists.