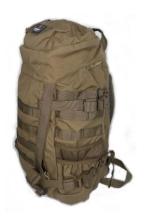

#### **KLASIKI RUCK**

**SKU:** FG-PA-N-0405

Not a typical ALICE pack, the upgraded version. The KLASIKI is the same volume and configuration of the venerable Large ALICE pack with updated features.