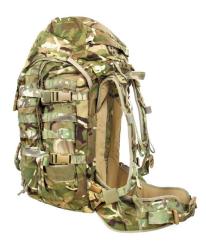

### **BERGEN 65**

#### **SKU:** FG-PA-N-0015

Originally developed for the British Armed Forces and based on a timeless design used by militaries worldwide the BERGEN 65L is now available beyond Europe.

Read More