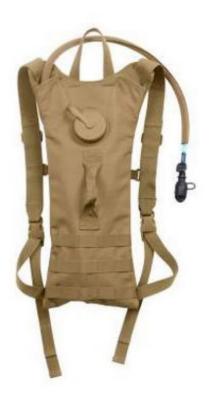

### CLASSIC HYDRATION PACK

**SKU:** FG-PA-N-1611

The CLASSIC HYDRATION CARRIER is built to transport water while on the go, ideal for anyone in the field or planning to be outdoors for an extended time.