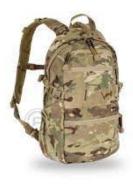

### CLASSIC HYDRATION PACK

**SKU:** FG-PA-N-1611

The CLASSIC HYDRATION CARRIER is built to transport water while on the go, ideal for anyone in the field or planning to be outdoors for an extended time.