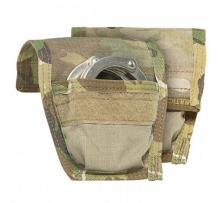

# HANDCUFF POUCH

### **SKU:** FG-PO-N-0137

The Handcuff Pouch is a compact, lightweight, double handcuff carrying case made of rugged nylon to protect from dirt and oil. (Fits only certain styles.)