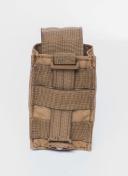

## 1WX1 AR MAG POUCH

**SKU:** FG-PO-N-0504

This single magazine pouch for the AR-15 or M4 carbine is built from durable 500 Cordura deniers assuring it lasts through any type of treatment.