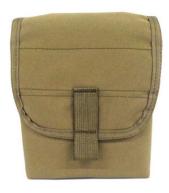

## ENHANCED ADMIN POUCH

**SKU:** FG-PO-N-0055

Front-facing loop pile for affixing patches and two divided pockets in the back for ID, Status Cards, etc.

Read More