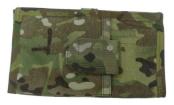

# DROP LEG MEDICAL POUCH

**SKU:** FG-PO-N-1519

This Drop Leg Medical Pouch is a MOLLE-compatible tri-fold-out pouch attaching to belt or leg, ideal for securing essential first aid and medical supplies.