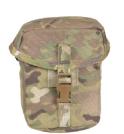

# DROP LEG MEDICAL POUCH

**SKU:** FG-PO-N-1519

This Drop Leg Medical Pouch is a MOLLE-compatible tri-fold-out pouch attaching to belt or leg, ideal for securing essential first aid and medical supplies.