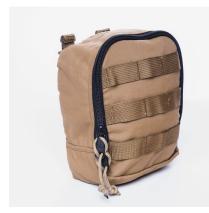

# MEDICAL POUCH

**SKU:** FG-PO-N-0291

The LD Systems MOLLE Rip Away First Aid Medical Pouch is a roomy, organized, MOLLE-compatible medical pouch that is designed for rapid removal.