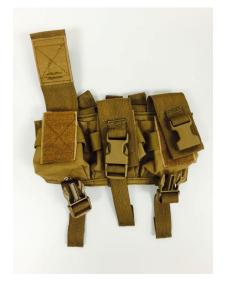

## TRIPLE 40MM GRENADE POUCH

**SKU:** FG-PO-N-0095

Crafted with precision, this pouch features robust materials that stand up to rigorous use, ensuring durability in the field.

## DBLE 40MM GRENADE POUCH

**SKU:** FG-PO-N-0430

When one grenade may just not be enough, go into the fight prepared with our Double 40mm Grenade Pouch that is extremely lightweight but still heavy duty.