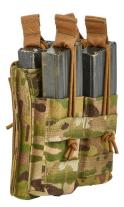

# UNIVERSAL RIFLE MAG POUCH

**SKU:** FG-PO-N-0130

Compatible with a wide range of magazines including AR10/LR-308, M14, FAL, AK, M4/M16, HK417/416, G36, and more, this versatile magazine pouch is designed to meet the demands of diverse weapon platforms.