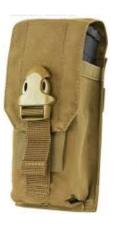

# UNIVERSAL RIFLE MAG POUCH

**SKU:** FG-PO-N-0130

Compatible with a wide range of magazines including AR10/LR-308, M14, FAL, AK, M4/M16, HK417/416, G36, and more, this versatile magazine pouch is designed to meet the demands of diverse weapon platforms.