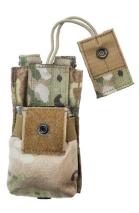

## COMBO RIFLE/PISTOL MAGAZINE POUCH

**SKU:** FG-PO-N-1185

Securely holds a combination of mags and other accessories, these pouches are made of heavy-duty nylon, injection-molded polymer brackets, and shock cord.