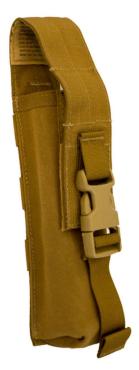

## SINGLE FLASHBANG GRENADE POUCH

**SKU:** FG-PO-N-0054

Our Flashbang Grenade Pouch securely holds a single flashbang grenade with buckle closure and LD MOLLE attachment system for easy access.