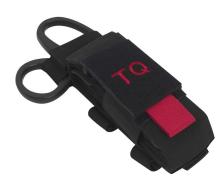

## TOURNIQUET POUCH

**SKU:** FG-PO-N-0200

Tactical ?TQ? Pouch is designed to hold your tourniquet and shears, a great addition to any kit, especially for personnel directly out in the field.