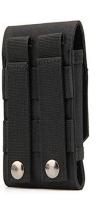

# BASIC ADMIN POUCH

**SKU:** FG-PO-N-0028

A small and simple admin pouch with MOLLE backing, our Basic Admin Pouch is extremely low profile and perfect to keep important documents and items close.

Read More