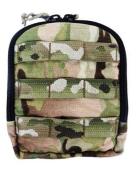

## ENHANCED ADMIN POUCH

**SKU:** FG-PO-N-0055

Front-facing loop pile for affixing patches and two divided pockets in the back for ID, Status Cards, etc.

Read More