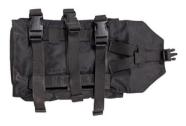

## MODULAR HYDRATION CARRIER

**SKU:** FG-PO-N-1186

Our Hydration Bladder kit attaches to any MOLLE configuration and has detachable shoulder straps. The kit includes a 2L hydration bladder.

Read More