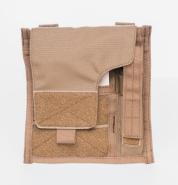

## ENHANCED ADMIN POUCH

**SKU:** FG-PO-N-0055

Front-facing loop pile for affixing patches and two divided pockets in the back for ID, Status Cards, etc.

Read More