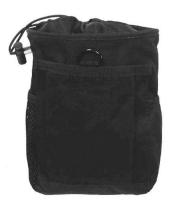

# **DUMP POUCH**

### **SKU:** FG-PO-N-0047

Built of tough, non-abrasive Cordura fabric with an added MOLLE strip for extended attachments, the DUMP POUCH is ideal for extra packing space.