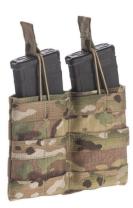

## 2WX1 AR MAG POUCH

**SKU:** FG-PO-N-0035

If you always carry your magazines in two's and you want to keep a thinner profile, use this shingle. Hold two AR-style magazines in a flat profile.

Read More