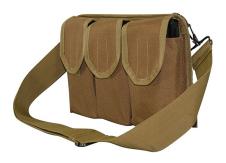

# TRIPLE FRAG POUCH

**SKU:** FG-PO-N-0053

Why carry just one Frag Grenade when you can carry three? For situations possibly calling for extra explosive backup, our Triple Frag Pouch is a must-have.