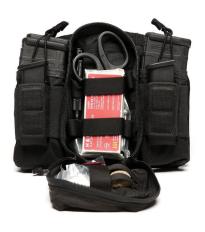

# IFAK POUCH WITH BUCKLE

**SKU:** FG-PO-N-0037

The IFAK pouch is one of the best we've seen. Included is a drain grommet, a single divider inside, and a cup-like lid closes simply with a single buckle.

Read More

# MEDICAL POUCH

**SKU:** FG-PO-N-0291

The LD Systems MOLLE Rip Away First Aid Medical Pouch is a roomy, organized, MOLLE-compatible medical pouch that is designed for rapid removal.