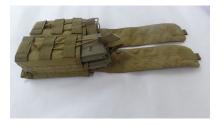

## 8WX1 SIDE-STACK AK MAG POUCH

**SKU:** FG-PO-N-0051

This innovative AK SIDE-STACK POUCH holds your AK magazines on their side, to fit the more natural contour of the human form (well, for most of us). This minimizes the profile while maximizing the number of magazines that can be carried.