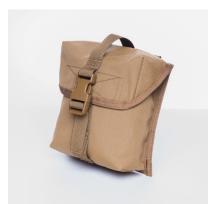

# DROP LEG MEDICAL POUCH

**SKU:** FG-PO-N-1519

This Drop Leg Medical Pouch is a MOLLE-compatible tri-fold-out pouch attaching to belt or leg, ideal for securing essential first aid and medical supplies.