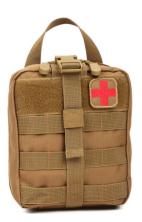

# IFAK POUCH WITH BUCKLE

**SKU:** FG-PO-N-0037

The IFAK pouch is one of the best we've seen. Included is a drain grommet, a single divider inside, and a cup-like lid closes simply with a single buckle.

Read More