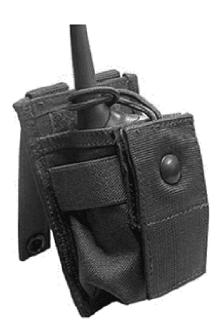

## LARGE HANDHELD RADIO POUCH

**SKU:** FG-PO-N-0058

Large Radio Pouch is designed to hold a variety of larger military and law enforcement radios, from the Motorola Saber to the AN/PRC 148 MBITR.

Read More