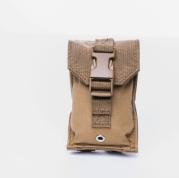

# IFAK POUCH WITH BUCKLE

**SKU:** FG-PO-N-0037

The IFAK pouch is one of the best we've seen. Included is a drain grommet, a single divider inside, and a cup-like lid closes simply with a single buckle.

Read More