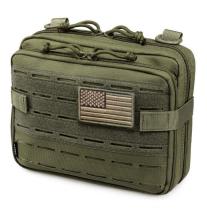

## ENHANCED ADMIN POUCH

**SKU:** FG-PO-N-0055

Front-facing loop pile for affixing patches and two divided pockets in the back for ID, Status Cards, etc.

Read More