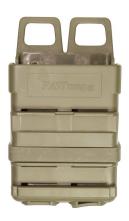

# FAST MAGS

**SKU:** FG-PO-N-1525

The FastMag GEN.III accommodates most 7.62mm ammunition magazines. The system eliminates the need for traditional top closures, with a secure access point.