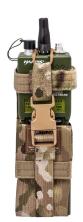

## LARGE HANDHELD RADIO POUCH

**SKU:** FG-PO-N-0058

Large Radio Pouch is designed to hold a variety of larger military and law enforcement radios, from the Motorola Saber to the AN/PRC 148 MBITR.

Read More

# ADJUSTABLE RADIO POUCH

**SKU:** FG-PO-N-0080

The LD Systems Adjustable Radio Pouch is designed to accommodate the many and various form factors of handheld radios by holding multiple at once.