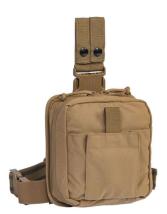

# DROP LEG MEDICAL POUCH

**SKU:** FG-PO-N-1519

This Drop Leg Medical Pouch is a MOLLE-compatible tri-fold-out pouch attaching to belt or leg, ideal for securing essential first aid and medical supplies.