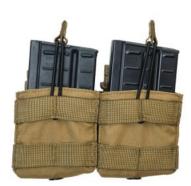

# UNIVERSAL RIFLE MAG POUCH

**SKU:** FG-PO-N-0130

Compatible with a wide range of magazines including AR10/LR-308, M14, FAL, AK, M4/M16, HK417/416, G36, and more, this versatile magazine pouch is designed to meet the demands of diverse weapon platforms.