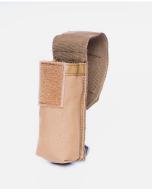

## SINGLE FRAG GRENADE POUCH

**SKU:** FG-PO-N-0052

The Single Frag Grenade Pouch holds one M67 type fragmentation grenade securely while providing easy access in case of emergency need.