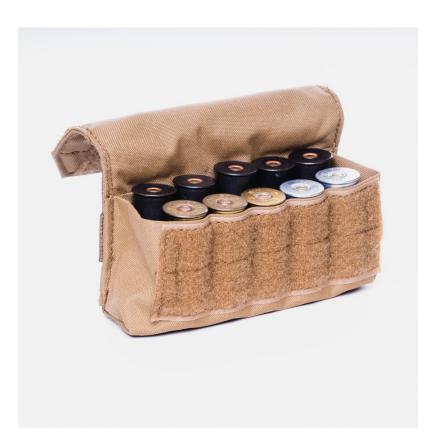

## SHOTGUN SHELL POUCH

**SKU:** FG-PO-N-0379

The premium LD systems bandolier shotgun pouch is designed for police, military, and civilian tactical and firearm training holding 20 rounds of any gauge.

Read More