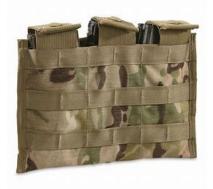

## COMBO RIFLE/PISTOL MAGAZINE POUCH

**SKU:** FG-PO-N-1185

Securely holds a combination of mags and other accessories, these pouches are made of heavy-duty nylon, injection-molded polymer brackets, and shock cord.