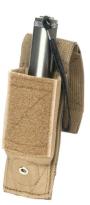

# MULTITOOL POUCH

**SKU:** FG-PO-N-1518

With various ways to attach to a belt or equipment, the pouch will hold medium and large-frame multi-tools, or a small light or pistol magazine.