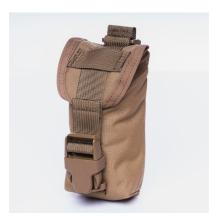

# DROP LEG MEDICAL POUCH

**SKU:** FG-PO-N-1519

This Drop Leg Medical Pouch is a MOLLE-compatible tri-fold-out pouch attaching to belt or leg, ideal for securing essential first aid and medical supplies.