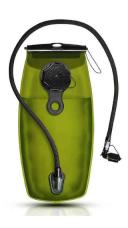

## MODULAR HYDRATION CARRIER

**SKU:** FG-PO-N-1186

Our Hydration Bladder kit attaches to any MOLLE configuration and has detachable shoulder straps. The kit includes a 2L hydration bladder.

Read More