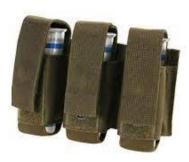

## TRIPLE 40MM GRENADE POUCH

**SKU:** FG-PO-N-0095

Crafted with precision, this pouch features robust materials that stand up to rigorous use, ensuring durability in the field.