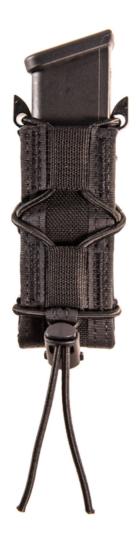

## SINGLE PISTOL TACO MAG POUCH

**SKU:** FG-PO-N-1367

This versatile single pistol mag pouch can hold almost any caliber of pistol magazines, as well as multitools, small flashlights, pocket knives, and more.