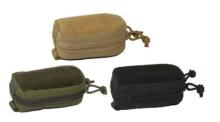

## ENHANCED ADMIN POUCH

**SKU:** FG-PO-N-0055

Front-facing loop pile for affixing patches and two divided pockets in the back for ID, Status Cards, etc.

Read More

# BASIC ADMIN POUCH

**SKU:** FG-PO-N-0028

A small and simple admin pouch with MOLLE backing, our Basic Admin Pouch is extremely low profile and perfect to keep important documents and items close.

Read More