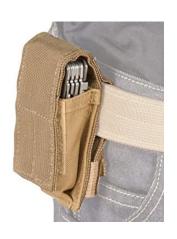

# MULTITOOL POUCH

**SKU:** FG-PO-N-1518

With various ways to attach to a belt or equipment, the pouch will hold medium and large-frame multi-tools, or a small light or pistol magazine.