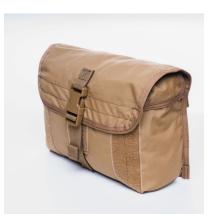

## ENHANCED ADMIN POUCH

**SKU:** FG-PO-N-0055

Front-facing loop pile for affixing patches and two divided pockets in the back for ID, Status Cards, etc.

Read More