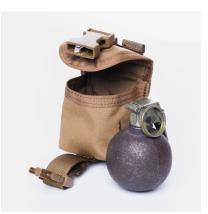

## SINGLE FLASHBANG GRENADE POUCH

**SKU:** FG-PO-N-0054

Our Flashbang Grenade Pouch securely holds a single flashbang grenade with buckle closure and LD MOLLE attachment system for easy access.