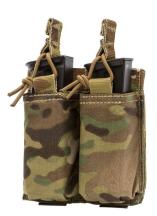

## 2X2 AR MAGAZINE POUCH

**SKU:** FG-PO-N-0039

Featuring a shock cord and pull tab retention system for easy access to magazines. Carry four AR mags securely in the LD Systems 2Wx2 AR Magazine Pouch.

Read More