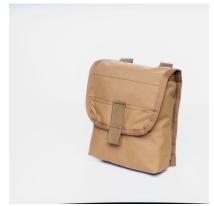

# BASIC ADMIN POUCH

**SKU:** FG-PO-N-0028

A small and simple admin pouch with MOLLE backing, our Basic Admin Pouch is extremely low profile and perfect to keep important documents and items close.

Read More