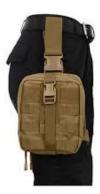

# DROP LEG MEDICAL POUCH

**SKU:** FG-PO-N-1519

This Drop Leg Medical Pouch is a MOLLE-compatible tri-fold-out pouch attaching to belt or leg, ideal for securing essential first aid and medical supplies.