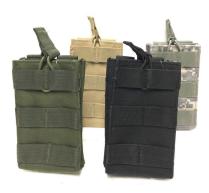

# UNIVERSAL RIFLE MAG POUCH

**SKU:** FG-PO-N-0130

Compatible with a wide range of magazines including AR10/LR-308, M14, FAL, AK, M4/M16, HK417/416, G36, and more, this versatile magazine pouch is designed to meet the demands of diverse weapon platforms.