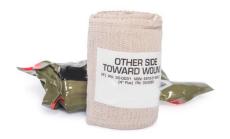

#### EMERGENCY TRAUMA DRESSING

**SKU:** ME-CM-N-1796

The Emergency Trauma Dressing series of bandages are designed based upon feedback from real world applications and reports.