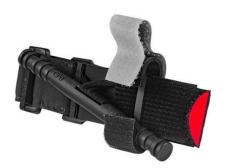

#### **TOURNIQUET**

**SKU:** ME-CM-N-1552

A true one-handed tourniquet proven to be 100% effective by the U.S. Army's Institute of Surgical Research Tests.

**Read More** 