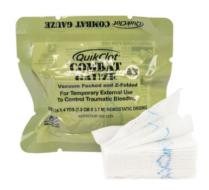

#### **QUIK CLOT GAUZE**

**SKU:** ME-CM-N-1562

Fast-acting Combat Gauze from LD Systems is the go-to for wound care dressing that stops blood flow, is inert, and non-allergenic.

Read More