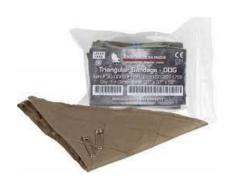

#### TRIANGULAR BANDAGES

**SKU:** ME-CM-N-1565

Triangular Bandages are used for the bandaging of wounds, the immobilization of fractures and dislocations, and as a sling for support.

Read More