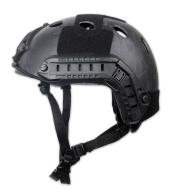

## FAST

**SKU:** PP-HE-N-0027

The FAST Helmet is not only a great value but has all of the highspeed, low drag features you expect in a special operations helmet including accessory mounting rails, night vision mount and velcro for IFF or other patches.?