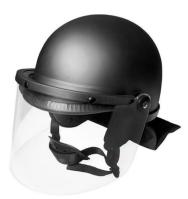

## RIOT CONTROL HELMET

**SKU:** PP-HE-N-0646

The Riot Control Helmet is fireproof, heat insulating, and designed to resist penetration and shock, making it perfect for police force use.

Read More