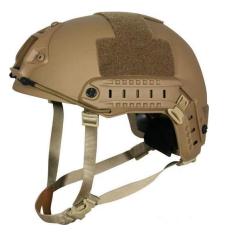

### **BUMP HELMET**

**SKU:** PP-HE-N-0192

The LD Systems Ventilated BUMP helmet has all the high-speed features of a special operations helmet like mounting rails for night vision and Velcro.

Read More