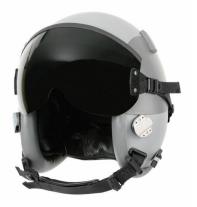

## FLIGHT HELMET

**SKU:** PP-HE-E-0688

Made of a Graphite/Aramid shell for a full range of high-G missions, the lightweight standard version reduces head-borne weight while maintaining strength.

Read More