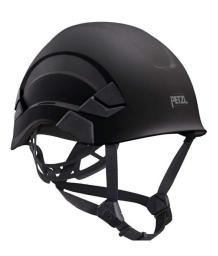

## **CLIMBING HELMET**

**SKU:** PP-HE-N-1051

With an adjustable-strength chinstrap, the VERTEX VENT helmet offers optimal protection for the head during operations at height and on the ground.

Read More