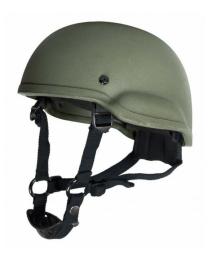

#### **SKU:** PP-HE-E-0288

LD Systems' LWACH is the newest military helmet designed for the U.S. Dept. of Defense, developed specifically to replace the older ACH styles. ?

Read More

## ACH I