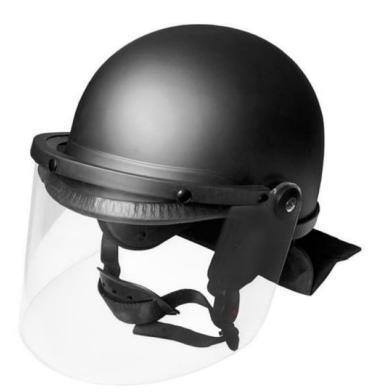

## RIOT CONTROL HELMET

**SKU:** PP-HE-N-0646

The Riot Control Helmet is fireproof, heat insulating, and designed to resist penetration and shock, making it perfect for police force use.

Read More