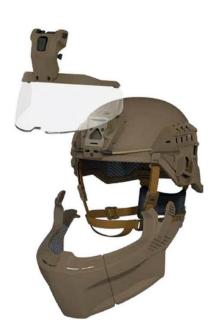

## F70 BALLISTIC HELMET

**SKU:** PP-HE-E-1461

The F70 ballistic helmet provides a high-value combination of ballistic performance and low weight that far exceed conventional (ACH) helmet specifications.