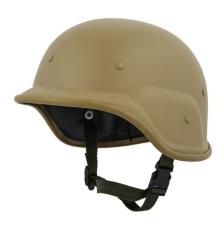

### PASGT

#### **SKU:** PP-HE-E-0011

The PASGT (US Personal Armor System Ground Troops) helmet is made of multilayered, lightweight fiber for protection against 9mm FMJ and .44 Magnum rounds.