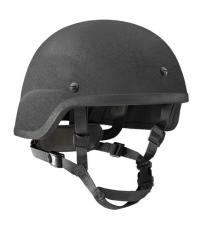

#### **SKU:** PP-HE-E-0289

The ACH II has all the same features of the ACH I except for a slightly higher ear cut, allowing for better fit over a variety of communications equipment.

## ACH II