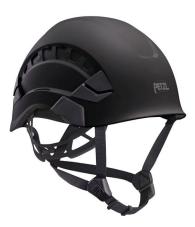

## **CLIMBING HELMET**

**SKU:** PP-HE-N-1051

With an adjustable-strength chinstrap, the VERTEX VENT helmet offers optimal protection for the head during operations at height and on the ground.

Read More