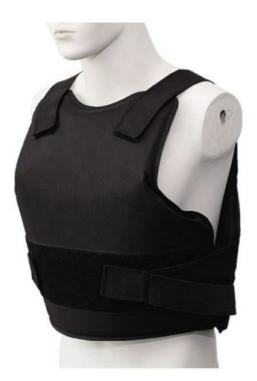

### **FUSION 2**

**SKU:** PP-SA-N-1215

Armor features remarkably low areal density at 0.89 pounds per square foot (psf), ensuring an agile and comfortable wear experience without compromising on protection.