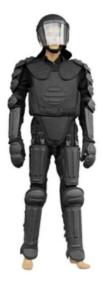

### **ANTI RIOT SUIT**

**SKU:** PP-SA-N-1197

Our Riot Control Suit is meant to protect the peacekeeper from any number of threats and are meant to be indestructible against rowdy crowds and threats.

Read More