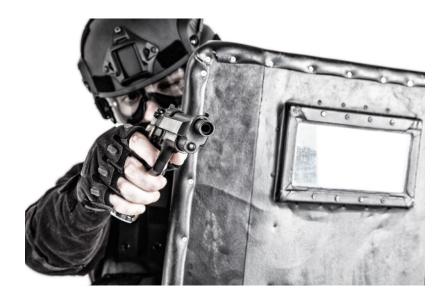

### **ANTI RIOT SUIT**

**SKU:** PP-SA-N-1197

Our Riot Control Suit is meant to protect the peacekeeper from any number of threats and are meant to be indestructible against rowdy crowds and threats.

Read More