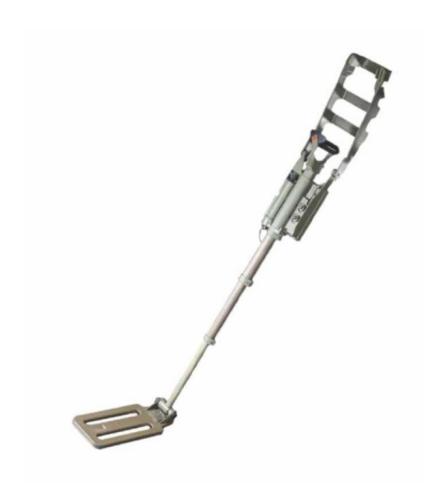

### DEEP GROUND SEARCH METAL DETECTOR

**SKU:** SE-SN-N-0578

The CEIA MIL-D1/DS is a deep search underground metal detector.

Read More