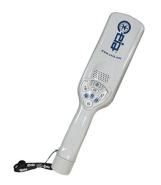

### **CEIA PD140 FOMD**

**SKU:** SE-SN-N-0576

The PD140N is a Handheld Metal Detector that combines high reliability and ergonomics with advanced detection and operator signaling features.

Read More