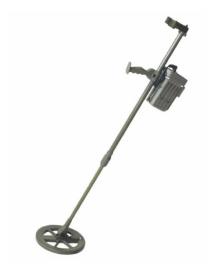

### DEEP GROUND SEARCH METAL DETECTOR

**SKU:** SE-SN-N-0578

The CEIA MIL-D1/DS is a deep search underground metal detector.

Read More