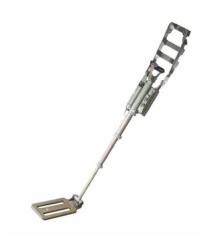

# DEEP WATER COMPACT METAL DETECTOR

**SKU:** SE-SN-N-0580

The CEIA Deep Water Compact Metal Detector is a highperformance, sensitive amphibious metal detector certified to detect metal and minimum-metal content.

Read More