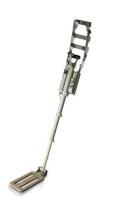

### **CEIA CMD**

**SKU:** SE-SN-N-0579

With the one-piece foldable design, the Compact Metal Detector consists of a search head, a control unit, a telescopic pole, and elbow support.

Read More