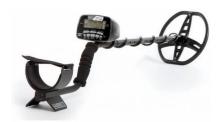

### **GARRETT FOMD**

**SKU:** SE-SN-N-1413

The Garrett metal detector is a perfect land and water metal detector. Experience extreme depth and performance in all terrains.

Read More