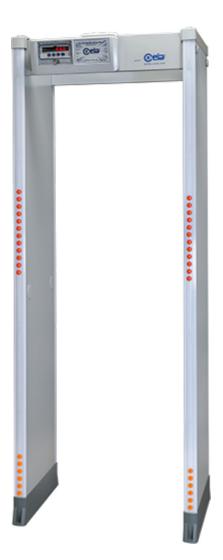

### **CEIA WT FOMD**

**SKU:** SE-SN-N-1412

Capability to detect the full range of metal weapon threats even within body cavities, with discrimination technology ignoring personal effects.