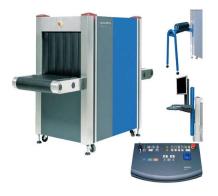

## X-RAY INSPECTION SYSTEM

**SKU:** SE-SN-C-0980

This entry-level X-ray unit is for screening personal and cabin baggage at airport checkpoints and critical infrastructure increasing checkpoint throughput.