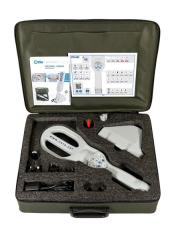

### DEEP GROUND SEARCH METAL DETECTOR

**SKU:** SE-SN-N-0578

The CEIA MIL-D1/DS is a deep search underground metal detector.

Read More

## GROUND SEARCH METAL DETECTOR

**SKU:** SE-SN-N-0577

The MIL-D1 is a portable, highly sensitive Ground Search Metal Detector of magnetic and non-magnetic metals in all soils, including laterite and magnetite.