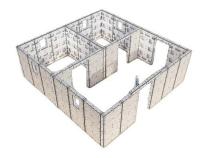

### MODULAR WALL SHOOT HOUSE

**SKU:** SE-TE-N-1344

Our Modular Shoot House sets are customizable and made from self-healing composites intended for both live fire and marking round training evolutions.

Read More