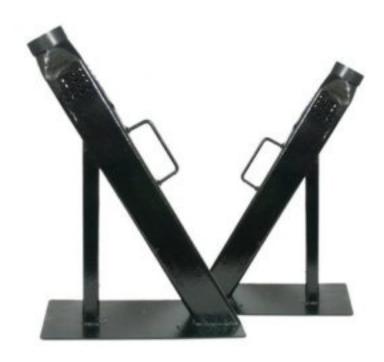

#### RIFLE CLEARING BARREL

**SKU:** SE-TE-N-1002

The RIFLE CLEARING BARREL is lightweight freestanding clearing barrel that is capable of safely capturing all rifle and pistol caliber projectiles up to .50 caliber Armor Piercing.

Read More