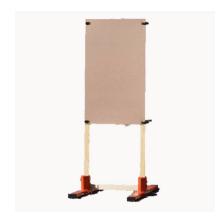

# WOOD SMALL ARMS TARGET

**SKU:** SE-TE-N-0997

This rectangle frame wooden target is great for light arms practice. Built from sturdy and durable wood, the user can easily replace the target portion.

Read More