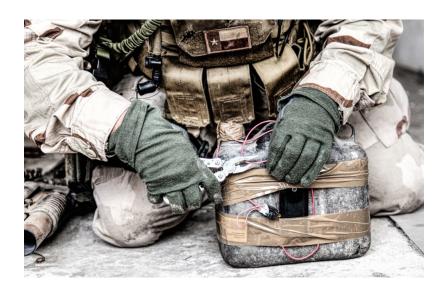

### **BREACHING DOOR**

**SKU:** SE-TE-N-1003

The Breach Training Door provides a training tool for personnel to learn the skills of forcible approach techniques, tactics, and procedures.

Read More