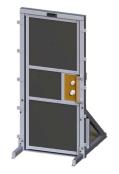

### **BREACHING DOOR**

**SKU:** SE-TE-N-1003

The Breach Training Door provides a training tool for personnel to learn the skills of forcible approach techniques, tactics, and procedures.

Read More