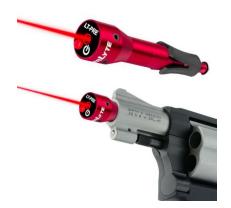

### LASERLYTE TRAINING SYSTEM

**SKU:** SE-TE-N-1001

Mounting inside the muzzle-end of a barrel, the Pistol Laser Trainer has a sound-activated switch that illuminates for 100 milliseconds showing impact.

Read More