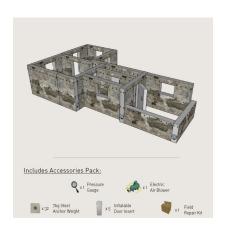

### MODULAR WALL SHOOT HOUSE

**SKU:** SE-TE-N-1344

Our Modular Shoot House sets are customizable and made from self-healing composites intended for both live fire and marking round training evolutions.

Read More