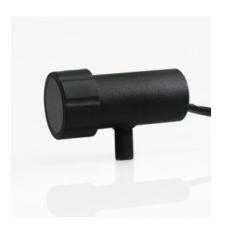

#### STEALTH ILLUMINATOR

**SKU:** VE-SL-E-1188

RIGID combines special LED lighting configurations and optics to provide a high-powered infrared light source that brings stealth to a new level.