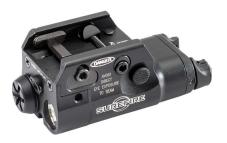

#### XC-2 COMPACT LASER

**SKU:** WS-SL-E-1154

Integrating a red laser with SureFire's smallest handgun light, the XC2 allows concealed carry users a way of identifying threats and acquiring targets.

Read More