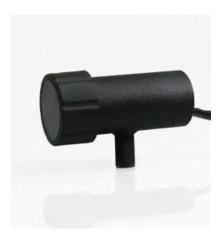

#### STEALTH ILLUMINATOR

**SKU:** VE-SL-E-1188

RIGID combines special LED lighting configurations and optics to provide a high-powered infrared light source that brings stealth to a new level.