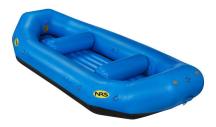

#### NRS SELF BAILING RAFT

**SKU:** VE-BO-N-1732

With big tubes and a sleek profile, the 14' NRS E-142 thrives on tight rivers, low water and technical rapids.

Read More