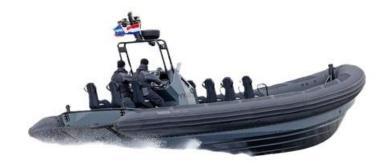

#### RIGID INFLATABLE BOATS

**SKU:** VE-BO-C-1400

A rigid inflatable boat is a lightweight, high-performance and high-capacity unsinkable boat constructed of a rigid hull bottom with side-forming air tubes.