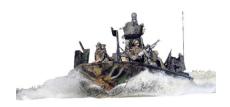

#### **MKV PATROL BOAT**

**SKU:** VE-BO-E-0029

Perfect for marine patrol and special forces operations, the MKV Patrol Boat has a made-to-order aluminum or composite hull based on our customer's needs.

Read More