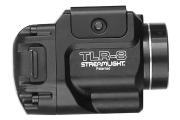

#### STREAMLIGHT TACTICAL GUN LIGHT

**SKU:** WS-SL-N-1156

The ultimate in target engagement enhancement, the lithium battery-powered LED weapon light with integrated green laser fits most handguns and long guns.