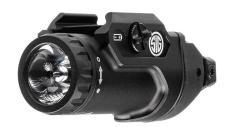

# INFORCE WEAPON MOUNTED LIGHT

**SKU:** WS-SL-E-1172

Our WML White/IR Gen 2 and WMLx White/IR Gen 2 offer the same compact, lightweight, dependable designs with the addition of 100mW or 400mW of IR output.