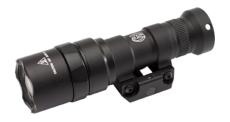

## M600 WEAPON LIGHT

**SKU:** WS-SL-N-1131

Illuminate your surroundings in low-light environments with this SureFire M600DF Ultra Scout Light Dual Fuel LED Weapon Light.

Read More