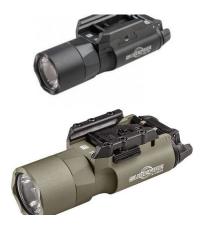

#### **X300**

**SKU:** WS-SL-N-1007

The powerful and versatile SureFire X300 Ultra Weapon Light for handguns and long guns features a high-performance LED that generates 600 lumens.