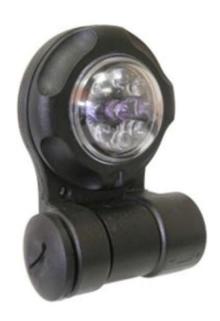

#### **FOXTROT LIGHT**

**SKU:** WS-SL-N-1174

With an impressive 450 lumens and a runtime of 1.5 hours, it delivers exceptional performance in low-light scenarios.

Read More