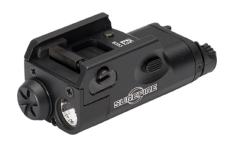

### XC1 HANDGUN LIGHT

**SKU:** WS-SL-N-0745

The game-changing XC1, our smallest and lightest weight Weapon Light, was specially developed to equip compact railed handguns with white light.

Read More