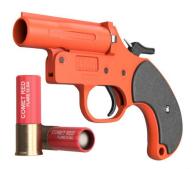

#### **FLARE GUN**

**SKU:** WS-SL-N-1095

Never feel alone on the water when you bring along this flare gun. Designed for lake or coastal boating use, simply pull the trigger for instant signaling.

Read More