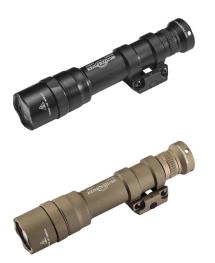

## M600 WEAPON LIGHT

**SKU:** WS-SL-N-1131

Illuminate your surroundings in low-light environments with this SureFire M600DF Ultra Scout Light Dual Fuel LED Weapon Light.

Read More