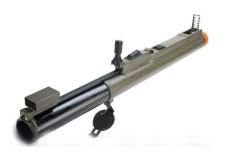

# M72AS TRAINER - MERGE INTO 0937

**SKU:** WS-TE-E-0932

A specially designed rocket trainer, the M72 LAW is a single-use, shoulder-launched weapon that is easy to use, highly portable, and lightweight.