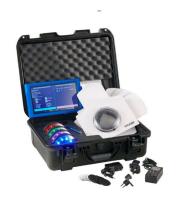

# FITLIGHT TARGET SYSTEM

**SKU:** WS-TE-N-0269

07The FITLIGHT Trainer? system is a wireless reaction training system of RGB LED-powered lights adapted and configured for sports and training regimes.