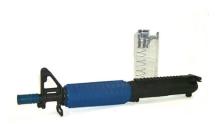

# M72AS TRAINER - MERGE INTO 0937

**SKU:** WS-TE-E-0932

A specially designed rocket trainer, the M72 LAW is a single-use, shoulder-launched weapon that is easy to use, highly portable, and lightweight.