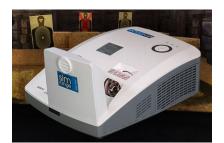

#### **SIM RANGE**

**SKU:** WS-TE-N-0743

SimRange is intended to simulate a shooting range but with the use of virtual targets to increase shooter's proficiency, confidence and skill levels.

Read More