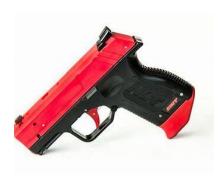

# SIRT TRAINING WEAPONS

**SKU:** WS-TE-E-1526

SIRT Training Weapon, a revolutionary solution designed to enhance marksmanship, accuracy, and tactical proficiency.

Read More