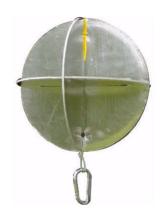

### **GUNNERY TARGETS**

**SKU:** WS-TE-N-1079

Naval Gunnery Target Balloons (NavTGTs) are required by marine, navy, and coast guard to maintain readiness in target acquisition and gunnery skills.

Read More