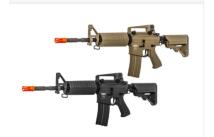

# AIRSOFT TRAINING GUNS

**SKU:** WS-TE-N-1078

Airsoft guns are replica toy guns used in airsoft sports. They are a special type of low-power smoothbore air guns designed to shoot "BBs".

Read More