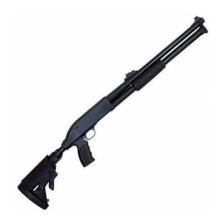

# VA COMBAT SHOTGUN

**SKU:** WS-SG-E-1760

The LD Systems VA Shotgun is produced with a 4140-degree steel barrel, 7075 T6 grade aluminum, and quality synthetic products.

Read More