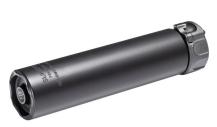

#### SOCOM MINI2 SUPPRESSOR

**SKU:** WS-SP-E-0748

The SOCOM556-MINI2 Fast-Attach suppressor is a shorter, lighter version of SureFire's SOCOM556-RC, the most advanced 5.56mm rifle suppressor ever made.

Read More