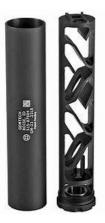

#### GEMTECH QUICKSAND SUPPRESSOR

**SKU:** WS-SP-E-0637

The QUICKSAND is a quick-detach, ultra-lightweight 7.62 NATO suppressor. The QUICKSAND mounts on the standard Gemtech flash hider/mounts used by the HVT, maintaining 100% backward mount compatibility.