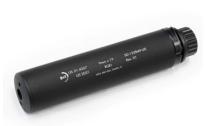

#### SOCOM MINI2 SUPPRESSOR

**SKU:** WS-SP-E-0748

The SOCOM556-MINI2 Fast-Attach suppressor is a shorter, lighter version of SureFire's SOCOM556-RC, the most advanced 5.56mm rifle suppressor ever made.

Read More