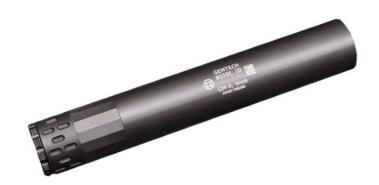

#### GEMTECH QUICKSAND SUPPRESSOR

**SKU:** WS-SP-E-0637

The QUICKSAND is a quick-detach, ultra-lightweight 7.62 NATO suppressor. The QUICKSAND mounts on the standard Gemtech flash hider/mounts used by the HVT, maintaining 100% backward mount compatibility.