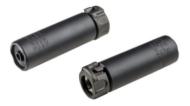

#### GEM TECH GM-9 SUPPRESSOR

**SKU:** WS-SP-E-0678

The new GEMTECH GM-9 is a culmination of over two decades of centerfire pistol suppressors being adapted and put into one great package.