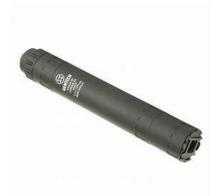

#### SOCOM MINI2 SUPPRESSOR

**SKU:** WS-SP-E-0748

The SOCOM556-MINI2 Fast-Attach suppressor is a shorter, lighter version of SureFire's SOCOM556-RC, the most advanced 5.56mm rifle suppressor ever made.

Read More