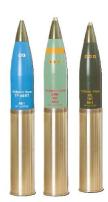

## 105MM ARTILLERY AMMUNITION

**SKU:** WS-LG-E-0825

105mm Artillery shells are semifixed shells that can be fired from most existing 105 mm artillery howitzers. Its M67 propelling charge is made of seven increments that can be combined to achieve various ranges.