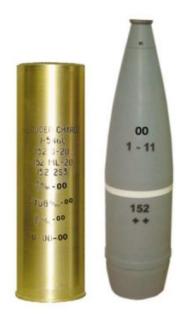

## 105MM ARTILLERY AMMUNITION

**SKU:** WS-LG-E-0825

105mm Artillery shells are semifixed shells that can be fired from most existing 105 mm artillery howitzers. Its M67 propelling charge is made of seven increments that can be combined to achieve various ranges.