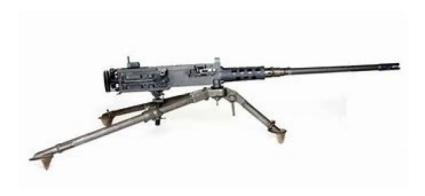

### **M2 MACHINE GUN**

**SKU:** WS-MG-E-0304

The M2 Machine Gun is a .50/12.7x99mm machine gun developed in the early 1900's and entered official service in 1921 in the US. It is a standard heavy machinegun for US and NATO forces as well as many non-NATO countries.