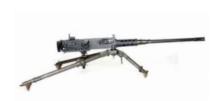

### **M2 MACHINE GUN**

**SKU:** WS-MG-E-0304

The M2 Machine Gun is a .50/12.7x99mm machine gun developed in the early 1900's and entered official service in 1921 in the US. It is a standard heavy machinegun for US and NATO forces as well as many non-NATO countries.