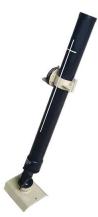

#### 60MM COMMANDO MORTAR

**SKU:** WS-MS-E-1334

The 60mm COMMANDO MORTAR is used to destroy enemy personnel in the open, in light field shelters, trenches and defilade. This reliable and light Mortar is portable by one soldier, has high firing capacity and accuracy.