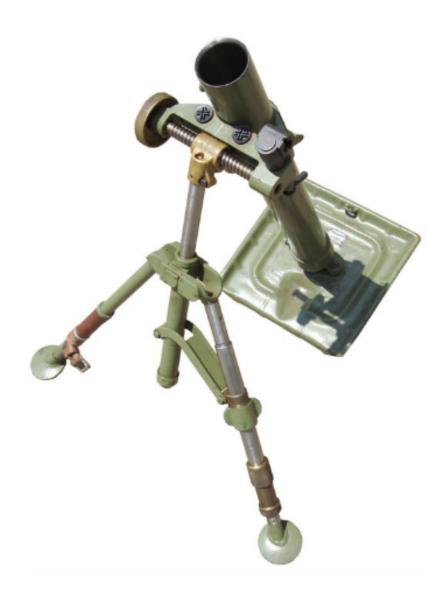

#### 60MM COMMANDO MORTAR

**SKU:** WS-MS-E-1334

The 60mm COMMANDO MORTAR is used to destroy enemy personnel in the open, in light field shelters, trenches and defilade. This reliable and light Mortar is portable by one soldier, has high firing capacity and accuracy.