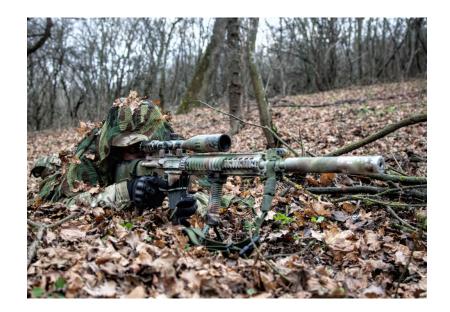

### 60MM COMMANDO MORTAR

**SKU:** WS-MS-E-1334

The 60mm COMMANDO MORTAR is used to destroy enemy personnel in the open, in light field shelters, trenches and defilade. This reliable and light Mortar is portable by one soldier, has high firing capacity and accuracy.