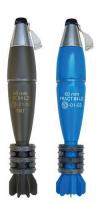

#### 60MM MORTAR ROUND

**SKU:** WS-AM-E-0642

60MM MORTAR ROUNDS are the standard light mortar shell for the US and NATO Armed Forces. They are semi-fixed because the propelling charge is adjustable using bags of granular or horseshoe-shaped propellant that are attached to the fins or boom.