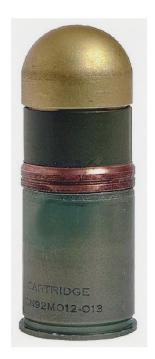

#### 60MM MORTAR ROUND

**SKU:** WS-AM-E-0642

60MM MORTAR ROUNDS are the standard light mortar shell for the US and NATO Armed Forces. They are semi-fixed because the propelling charge is adjustable using bags of granular or horseshoe-shaped propellant that are attached to the fins or boom.