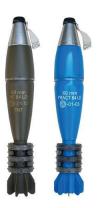

#### 60MM MORTAR ROUND

**SKU:** WS-AM-E-0642

60MM MORTAR ROUNDS are the standard light mortar shell for the US and NATO Armed Forces. They are semi-fixed because the propelling charge is adjustable using bags of granular or horseshoe-shaped propellant that are attached to the fins or boom.