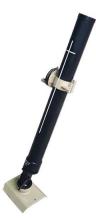

### 60MM COMMANDO MORTAR

**SKU:** WS-MS-E-1334

The 60mm COMMANDO MORTAR is used to destroy enemy personnel in the open, in light field shelters, trenches and defilade. This reliable and light Mortar is portable by one soldier, has high firing capacity and accuracy.