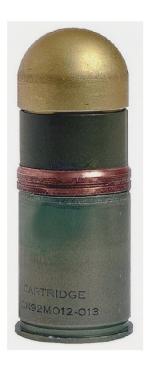

### ANTI-PERSONNEL LAND MINE NEUTRALIZATION DEVICE

**SKU:** WS-EX-E-0896

The APLMND system is an Anti-Personnel Land Mine Neutralization Device. The module is laid alongside the AP mine and triggered by a timer starter attached to the module.