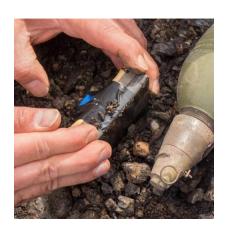

### ANTI-PERSONNEL LAND MINE NEUTRALIZATION DEVICE

**SKU:** WS-EX-E-0896

The APLMND system is an Anti-Personnel Land Mine Neutralization Device. The module is laid alongside the AP mine and triggered by a timer starter attached to the module.