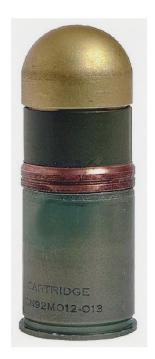

#### **RPG-7 GRENADE**

**SKU:** WS-AM-E-0765

The PG-7 is a short range rocket propelled grenade intended to be shot from an RPG-7 launcher.

Read More

### **RPG-7 GRENADE**

**SKU:** WS-AM-E-0765

The PG-7 is a short range rocket propelled grenade intended to be shot from an RPG-7 launcher.

Read More