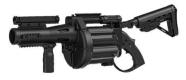

#### **40MM MSGL**

**SKU:** WS-GL-E-0533

The 40mm Multi-Shot Grenade Launcher (MSGL) is a hand-held, gas plug operating, semiautomatic, revolving action grenade launcher.

Read More